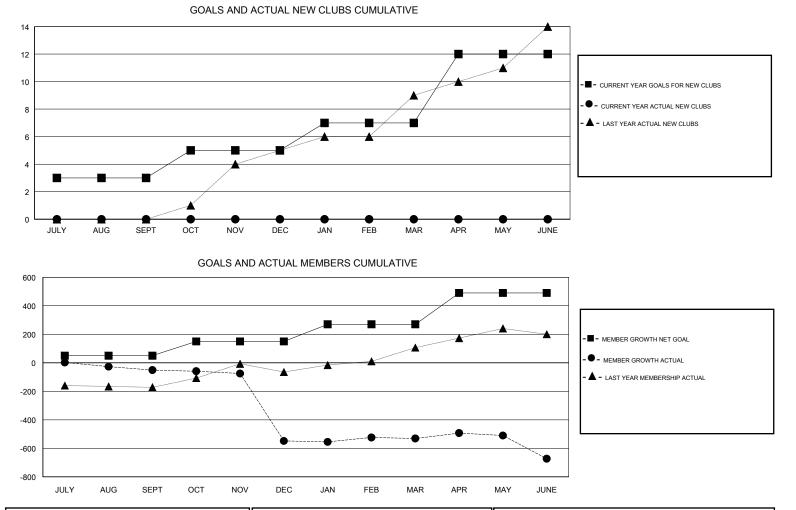

## LOCATION REP OF SRI LANKA

GMT CA

| Clubs                 |               |           |               | Members               |                           |                         |                                                    |  |
|-----------------------|---------------|-----------|---------------|-----------------------|---------------------------|-------------------------|----------------------------------------------------|--|
| RESULTS FOR 2018-2019 |               |           |               | RESULTS FOR 2018-2019 |                           |                         |                                                    |  |
| QUARTER               | NEW CLUB GOAL | NEW CLUBS | DROPPED CLUBS | QUARTER               | MEMBER GROWTH NET<br>GOAL | MEMBER GROWTH<br>ACTUAL | DROPPED<br>MEMBERS ACTUAL<br>(including transfers) |  |
| JULY/AUG/SEPT         | 3             | 0         | 0             | JULY/AUG/SEPT         | 50                        | 141                     | 147                                                |  |
| OCT/NOV/DEC           | 2             | 0         | 18            | OCT/NOV/DEC           | 100                       | 37                      | 526                                                |  |
| JAN/FEB/MAR           | 2             | 0         | 2             | JAN/FEB/MAR           | 120                       | 205                     | 95                                                 |  |
| APR/MAY/JUNE          | 5             | 0         | 5             | APR/MAY/JUNE          | 220                       | 102                     | 231                                                |  |